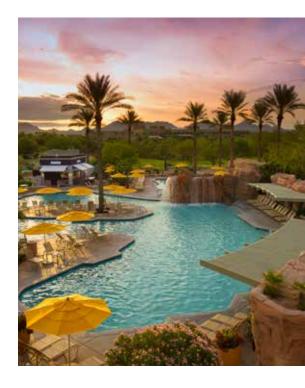

## Phoenix, Arizona

## MARRIOTT'S CANYON VILLAS

| 2025                                                       | 2026                                                       | DAY'      | UNIT TYPE |        |        |
|------------------------------------------------------------|------------------------------------------------------------|-----------|-----------|--------|--------|
|                                                            |                                                            |           | STUDIO    | 1-BDRM | 2-BDRM |
| Jan 3-Jan 23<br>May 2-Jun 5<br>Sep 5-Nov 6<br>Dec 5-Dec 18 | Jan 2-Jan 22<br>May 1-Jun 4<br>Sep 4-Nov 5<br>Dec 4-Dec 17 | Fri-Sat   | 250       | 350    | 550    |
|                                                            |                                                            | Sun-Thu   | 125       | 150    | 225    |
|                                                            |                                                            | Full Week | 1,125     | 1,450  | 2,225  |
| Jan 24-Jan 30<br>Apr 11-May 1<br>Nov 7-Nov 20              | Jan 23–Jan 29<br>Apr 10–Apr 30<br>Nov 6–Nov 19             | Fri-Sat   | 325       | 475    | 700    |
|                                                            |                                                            | Sun-Thu   | 150       | 200    | 300    |
|                                                            |                                                            | Full Week | 1,400     | 1,950  | 2,900  |
| Jan 31–Apr 10                                              | Jan 30 - Apr 9                                             | Fri-Sat   | 475       | 675    | 1,025  |
|                                                            |                                                            | Sun-Thu   | 200       | 275    | 425    |
|                                                            |                                                            | Full Week | 1,950     | 2,725  | 4,175  |
| Jun 6-Jul 3<br>Jul 11-Sep 4                                | Jun 5-Jul 2<br>Jul 10-Sep 3                                | Fri-Sat   | 200       | 300    | 425    |
|                                                            |                                                            | Sun-Thu   | 100       | 125    | 175    |
|                                                            |                                                            | Full Week | 900       | 1,225  | 1,725  |
| HOLIDAY WEEKS                                              |                                                            |           |           |        |        |
| Independence Day <sup>1</sup><br>Jul 4–Jul 10              | Independence Day  Jul 3-Jul 9                              | Full Week | 900       | 1,225  | 1,725  |
| Thanksgiving <sup>†</sup><br>Nov 21–Nov 27                 | Thanksgiving <sup>1</sup><br>Nov 20–Nov 26                 | Full Week | 1,400     | 1,950  | 2,900  |
| Thanksgiving <sup>†</sup><br>Nov 28-Dec 4                  | Thanksgiving <sup>1</sup><br>Nov 27-Dec 3                  | Full Week | 1,950     | 2,725  | 4,175  |
| Christmas <sup>1</sup><br>Dec 19-Dec 25                    | Christmas <sup>1</sup><br>Dec 18-Dec 24                    | Full Week | 1,400     | 1,950  | 2,900  |
| New Year's Eve/Day <sup>1</sup><br>Dec 26-Jan 1            | New Year's Eve/Day <sup>1</sup><br>Dec 25-Dec 31           | Full Week | 1,950     | 2,725  | 4,175  |