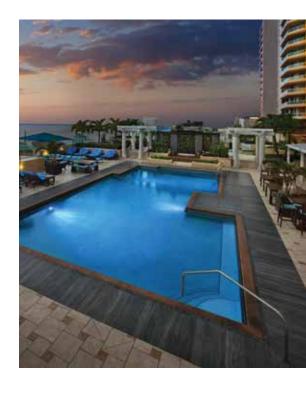

## Fort Lauderdale, Florida

## MARRIOTT'S BEACHPLACE TOWERS

| 2025                                                          | 2026                                                          | DAY'      | UNIT TYPE |        |        |
|---------------------------------------------------------------|---------------------------------------------------------------|-----------|-----------|--------|--------|
|                                                               |                                                               |           | STUDIO    | 1-BDRM | 2-BDRM |
| Jan 3-Jan 30<br>Apr 11-Apr 17<br>Jun 6-Jul 3<br>Jul 11-Aug 28 | Jan 2–Jan 29<br>Apr 10–Apr 16<br>Jun 5–Jul 2<br>Jul 10–Aug 27 | Fri-Sat   | 375       | 550    | 825    |
|                                                               |                                                               | Sun-Thu   | 150       | 225    | 350    |
|                                                               |                                                               | Full Week | 1,500     | 2,225  | 3,400  |
| Jan 31-Feb 13<br>Feb 21-Apr 10                                | Jan 30-Feb 12<br>Feb 20-Apr 9                                 | Fri-Sat   | 425       | 600    | 900    |
|                                                               |                                                               | Sun-Thu   | 175       | 250    | 375    |
|                                                               |                                                               | Full Week | 1,725     | 2,450  | 3,675  |
| Apr 18-Jun 5<br>Aug 29-Sep 4<br>Oct 3-Dec 4                   | Apr 17-Jun 4<br>Aug 28-Sep 3<br>Oct 2-Dec 3                   | Fri-Sat   | 275       | 375    | 575    |
|                                                               |                                                               | Sun-Thu   | 125       | 150    | 250    |
|                                                               |                                                               | Full Week | 1,175     | 1,500  | 2,400  |
| Sep 5-Oct 2<br>Dec 5-Dec 18                                   | Sep 4-Oct 1<br>Dec 4-Dec 17                                   | Fri-Sat   | 200       | 275    | 425    |
|                                                               |                                                               | Sun-Thu   | 75        | 125    | 175    |
|                                                               |                                                               | Full Week | 775       | 1,175  | 1,725  |
|                                                               |                                                               | HOLIDAY   | WEEKS     |        |        |
| Presidents Day <sup>†</sup><br>Feb 14–Feb 20                  | Presidents Day <sup>1</sup><br>Feb 13–Feb 19                  | Full Week | 2,175     | 3,000  | 4,675  |
| Independence Day <sup>†</sup> Jul 4–Jul 10                    | Independence Day  Jul 3-Jul 9                                 | Full Week | 1,500     | 2,225  | 3,400  |
| <b>Christmas</b> <sup>1</sup><br>Dec 19–Dec 25                | Christmas <sup>†</sup><br>Dec 18-Dec 24                       | Full Week | 1,500     | 2,225  | 3,400  |
| New Year's Eve/Day <sup>1</sup><br>Dec 26-Jan 1               | New Year's Eve/Day <sup>1</sup><br>Dec 25-Dec 31              | Full Week | 1,950     | 2,725  | 4,175  |