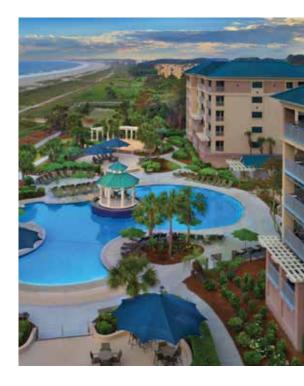

## Hilton Head Island, South Carolina MARRIOTT'S BARONY BEACH CLUB

| 2025                                                   | 2026                                             | DAY.      | UNIT TYPE<br>2-BDRM |       |       |  |
|--------------------------------------------------------|--------------------------------------------------|-----------|---------------------|-------|-------|--|
|                                                        |                                                  |           | G۷                  | OS    | OF    |  |
| Jan 3-Jan 30<br>Dec 5-Dec 18                           | Jan 2-Jan 29<br>Dec 4-Dec 17                     | Fri-Sat   | 200                 | 225   | 275   |  |
|                                                        |                                                  | Sun–Thu   | 50                  | 75    | 125   |  |
|                                                        |                                                  | Full Week | 650                 | 825   | 1,175 |  |
| Jan 31-Mar 27<br>Oct 31-Dec 4                          | Jan 30-Mar 26<br>Oct 30-Dec 3                    | Fri-Sat   | 425                 | 525   | 600   |  |
|                                                        |                                                  | Sun–Thu   | 175                 | 200   | 250   |  |
|                                                        |                                                  | Full Week | 1,725               | 2,050 | 2,450 |  |
| Mar 28–May 29<br>Aug 29–Oct 30                         | Mar 27–May 28<br>Aug 28–Oct 29                   | Fri-Sat   | 700                 | 850   | 1,000 |  |
|                                                        |                                                  | Sun–Thu   | 300                 | 350   | 400   |  |
|                                                        |                                                  | Full Week | 2,900               | 3,450 | 4,000 |  |
| May 30–Jul 3<br>Jul 11–Aug 28                          | May 29–Jul 2<br>Jul 10–Aug 27                    | Fri-Sat   | 925                 | 1,125 | 1,325 |  |
|                                                        |                                                  | Sun–Thu   | 375                 | 450   | 550   |  |
|                                                        |                                                  | Full Week | 3,725               | 4,500 | 5,400 |  |
| HOLIDAY WEEKS                                          |                                                  |           |                     |       |       |  |
| Independence Day'<br>Jul 4–Jul 10                      | Independence Day<br>Jul 3–Jul 9                  | Full Week | 3,725               | 4,500 | 5,400 |  |
| Christmas'<br>Dec 19-Dec 25                            | <b>Christmas</b> '<br>Dec 18-Dec 24              | Full Week | 1,725               | 2,050 | 2,450 |  |
| <b>New Year's Eve/Day</b> <sup>:</sup><br>Dec 26–Jan 1 | New Year's Eve/Day <sup>:</sup><br>Dec 25–Dec 31 | Full Week | 1,725               | 2,050 | 2,450 |  |