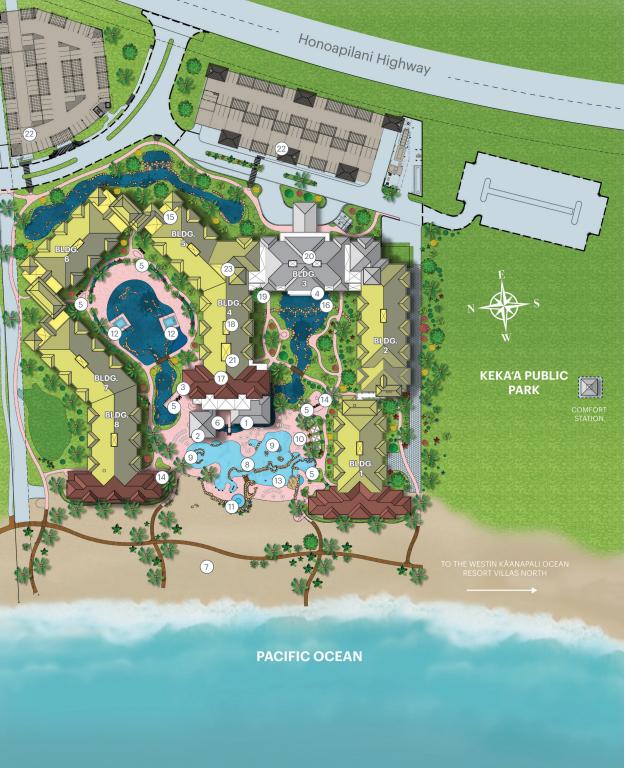

## Site Map

- (1) Mauka Makai restaurant
- (2) Inu Pool Bar
- (3) Kauhale Market
- (4) Mea 'Ono (Grab 'n Go)
- (5) Outdoor Barbecue Grill Stations
- (6) Fire Pit
- (7) Sand Beach
- (8) Heated Lagoon Pool
- 9 Island Whirlpool Spas
- 10) Poolside Cabanas
- (11) Children's Splash Pad
- (12) Two Plunge Pools

- 13) Beach Pool zero entry with sand bottom and waterslide
- (14) Towel Hut
- (15) WestinWORKOUT® Fitness Studio Sauna and Steam Room
- (16) Pu'uhonua o Nanea Cultural Center
- (17) Westin® Family Kids Club
- (18) Retail Spaces
- (19) Business Center
- (20) Concierge Services
- (21) Board Room/Multi-Function Room
- (22) Covered Parking
- 23) Vacation Gallery